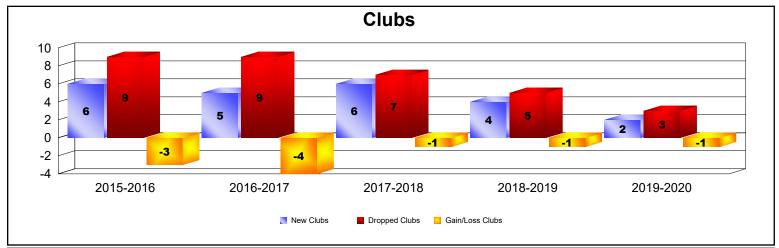

## **Multiple District LB**

| Year      | New<br>Clubs | Dropped<br>Clubs | Gain/<br>Loss<br>Clubs | New<br>Members | Charter<br>Members | Reinstate<br>Members | Transfer<br>Members | Total<br>Member<br>Added | Total<br>Members<br>Dropped | Gain/<br>Loss<br>Members |
|-----------|--------------|------------------|------------------------|----------------|--------------------|----------------------|---------------------|--------------------------|-----------------------------|--------------------------|
| 2015-2016 | 6            | 9                | -3                     | 719            | 188                | 62                   | 18                  | 987                      | 960                         | 27                       |
| 2016-2017 | 5            | 9                | -4                     | 881            | 162                | 38                   | 27                  | 1,108                    | 1,019                       | 89                       |
| 2017-2018 | 6            | 7                | -1                     | 845            | 160                | 32                   | 11                  | 1,048                    | 927                         | 121                      |
| 2018-2019 | 4            | 5                | -1                     | 678            | 106                | 44                   | 23                  | 851                      | 977                         | -126                     |
| 2019-2020 | 2            | 3                | -1                     | 372            | 65                 | 37                   | 17                  | 491                      | 937                         | -446                     |
| Average   | 5            | 7                | -2                     | 699            | 136                | 43                   | 19                  | 897                      | 964                         | -67                      |