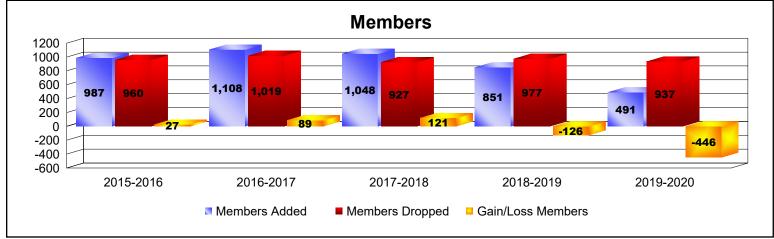

## **Multiple District LB**

| Year      | New<br>Clubs | Dropped<br>Clubs | Gain/<br>Loss<br>Clubs | New<br>Members | Charter<br>Members | Reinstate<br>Members | Transfer<br>Members | Total<br>Member<br>Added | Total<br>Members<br>Dropped | Gain/<br>Loss<br>Members |
|-----------|--------------|------------------|------------------------|----------------|--------------------|----------------------|---------------------|--------------------------|-----------------------------|--------------------------|
| 2015-2016 | 6            | 9                | -3                     | 719            | 188                | 62                   | 18                  | 987                      | 960                         | 27                       |
| 2016-2017 | 5            | 9                | -4                     | 881            | 162                | 38                   | 27                  | 1,108                    | 1,019                       | 89                       |
| 2017-2018 | 6            | 7                | -1                     | 845            | 160                | 32                   | 11                  | 1,048                    | 927                         | 121                      |
| 2018-2019 | 4            | 5                | -1                     | 678            | 106                | 44                   | 23                  | 851                      | 977                         | -126                     |
| 2019-2020 | 2            | 3                | -1                     | 372            | 65                 | 37                   | 17                  | 491                      | 937                         | -446                     |
| Average   | 5            | 7                | -2                     | 699            | 136                | 43                   | 19                  | 897                      | 964                         | -67                      |