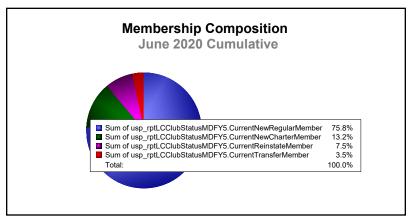

| 927                         | 121                      |
| 2018-2019 | 4            | 5                | -1                     | 678            | 106                | 44                   | 23                  | 851                      | 977                         | -126                     |
| 2019-2020 | 2            | 3                | -1                     | 372            | 65                 | 37                   | 17                  | 491                      | 937                         | -446                     |
| Average   | 5            | 7                | -2                     | 699            | 136                | 43                   | 19                  | 897                      | 964                         | -67                      |









MBR0065 Page 1 of 1 9/9/2020 2:55:56AM