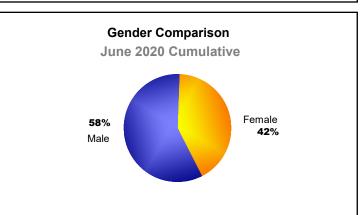

| 927                         | 121                      |
| 2018-2019 | 4            | 5                | -1                     | 678            | 106                | 44                   | 23                  | 851                      | 977                         | -126                     |
| 2019-2020 | 2            | 3                | -1                     | 372            | 65                 | 37                   | 17                  | 491                      | 937                         | -446                     |
| Average   | 5            | 7                | -2                     | 699            | 136                | 43                   | 19                  | 897                      | 964                         | -67                      |









MBR0065 Page 1 of 1 9/9/2020 2:55:56AM